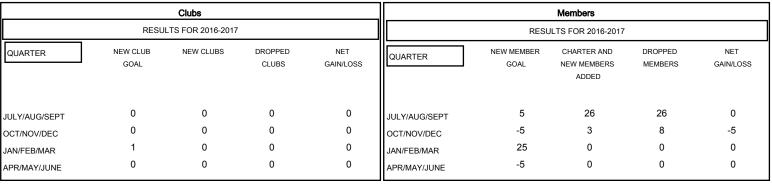

## MONTHLY MEMBERSHIP PROGRESS REPORT

## District 105SE

Results as of: 10/31/2016

GMT: Ton Soeters LOCATION ENGLAND GMT CA 4



## GOALS AND ACTUAL NEW CLUBS CUMULATIVE



## GOALS AND ACTUAL MEMBERS CUMULATIVE



■ - CURRENT YEAR GOALS FOR NEW

- CURRENT YEAR ACTUAL MEMBERS

- ▲ - LAST YEAR ACTUAL MEMBERS

| DROPPED CLUBS: 0        |          | 17 CLUBS OF 64 ADDE<br>NEW MEMBERS  |
|-------------------------|----------|-------------------------------------|
| DROPPED MEMBERS         |          |                                     |
| DECEASED CLUB CANCELLED | 7        | CLICK HERE FOR HEAL ASSESSMENT DATA |
| OTHER TOTAL             | 27<br>34 |                                     |

| 17 CLUBS OF 64 ADDED 1 OR MORE<br>NEW MEMBERS | GENDER DISTRIBU<br>MALE<br>FEMALE | 1,131 (72.41%)<br>431 (27.59%) |     |
|-----------------------------------------------|-----------------------------------|---------------------