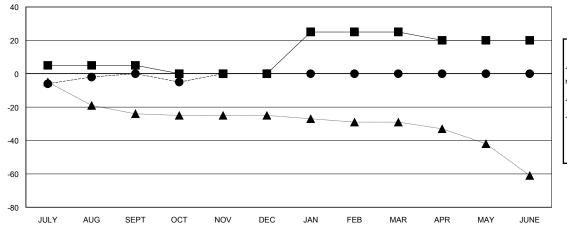

## GOALS AND ACTUAL MEMBERS CUMULATIVE

■ - CURRENT YEAR GOALS FOR NEW

- CURRENT YEAR ACTUAL MEMBERS

- ▲ - LAST YEAR ACTUAL MEMBERS

| DROPPED CLUBS: 0        |          | 17 CLUBS OF 64 ADDE<br>NEW MEMBERS  |
|-------------------------|----------|-------------------------------------|
| DROPPED MEMBERS         |          |                                     |
| DECEASED CLUB CANCELLED | 7        | CLICK HERE FOR HEAL ASSESSMENT DATA |
| OTHER TOTAL             | 27<br>34 |                                     |